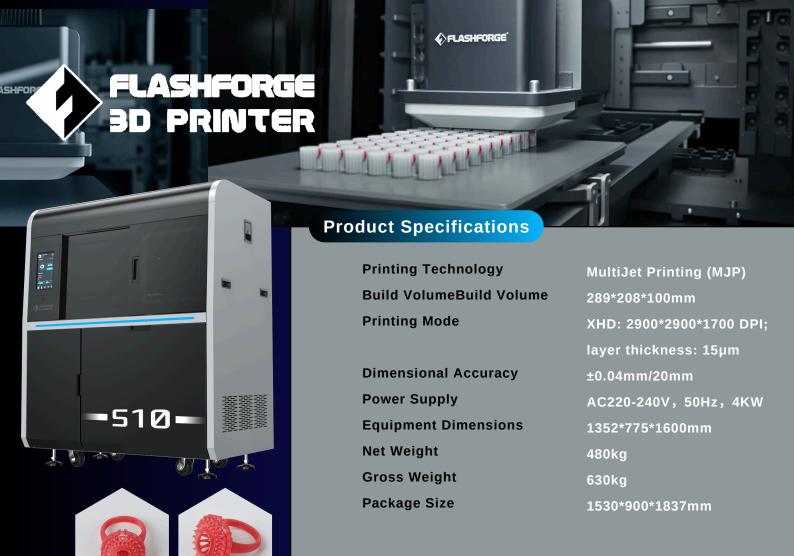

# WAXJET 510

WaxJet 3D Printing Precision Perfected Perfect for K-Gold Wax Mold Casting

# **Material Specifications**

| Material Type | Part material | Support material            |
|---------------|---------------|-----------------------------|
| Net Weight    | 1.5kg/bottle  | 1.6kg/bottle                |
| Composition   | 100% wax      | <b>Wax support material</b> |
| Color         | Red           | White                       |
| Melting Point | 68°C          | 55℃                         |